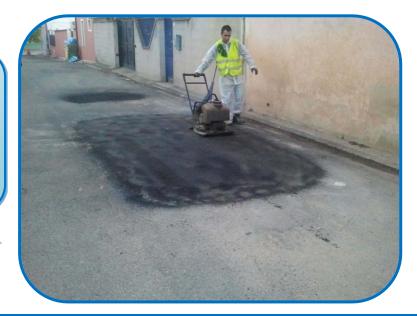

## Working phases

Laying of grit mixed with modified bitumen emulsion

ABSOLUTE Asphalt

Finishing of the working area with a vibratory plate compactor