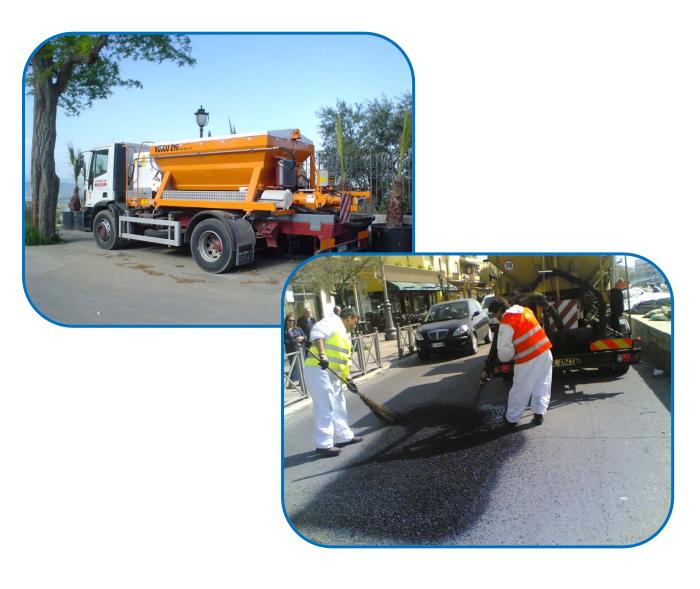

## Working phases

Laying of grit mixed with modified bitumen emulsion

ABSOLUTE Asphalt

Finishing of the working area with a vibratory plate compactor