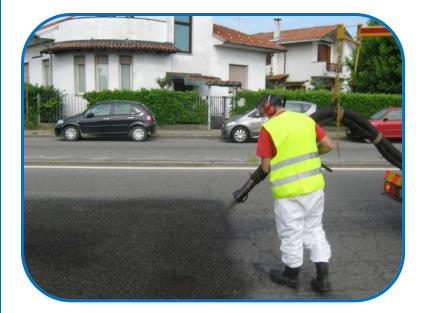

## Working phases

Laying of grit mixed with modified bitumen emulsion

ABSOLUTE Asphalt

Finishing of the working area with a vibratory plate compactor