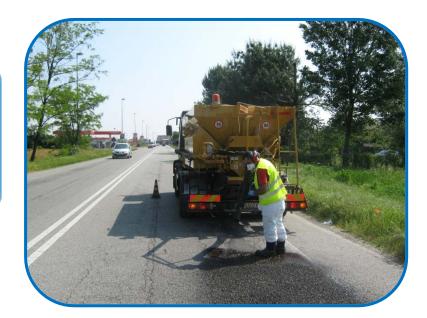

## PREVENTIVE AND CURATIVE MAINTENANCE ON ROAD PAVEMENTS

Potholes, utility cuts and patches, surface distresses and settlements repairing on road pavements by filling with a mix of grits and bitumen emulsion

## Working phases

Laying of grit mixed with modified bitumen emulsion

ABSOLUTE Asphalt

Finishing of the working area with a vibratory plate compactor