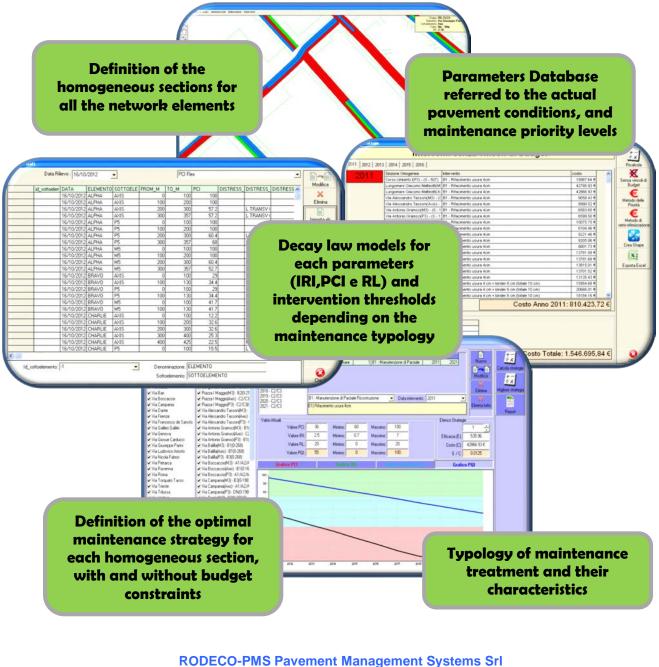

## SOFTWARE FOR PLANNED MAINTENANCE OF ROADS AND AIRPORTS PAVEMENTS

Software able to provide optimal maintenance intervention strategies in a predefined period of time, with the option of setting budget constraints. Database management resulting from high-performance non-destructive surveys (Bearing Capacity, Roughness, PCI, Grip) and calculation of homogeneous.